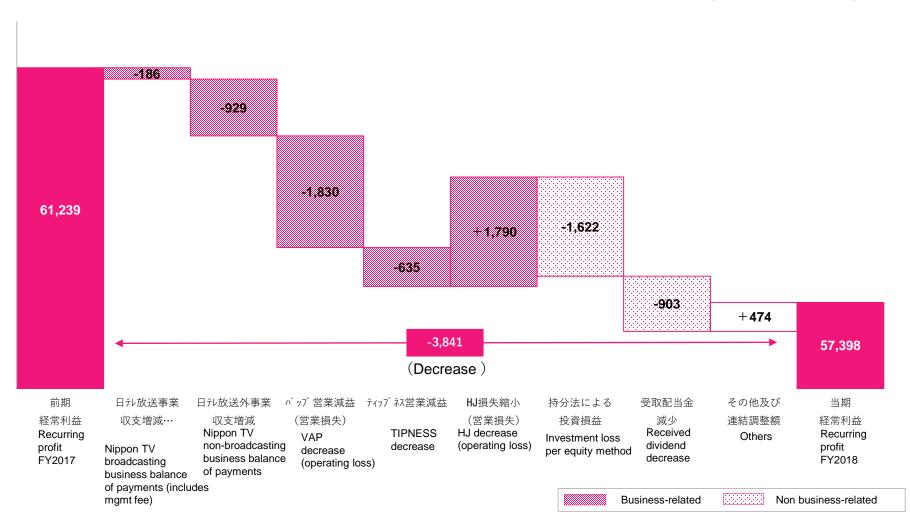

## Recurring Profit YoY Change Components

(Unit: Millions of Yen)

#### **FY2018 Consolidated Financial Results**

(Unit: Millions of Yen)

|                                              | FY2017  | FY2018  | change<br>(%) |
|----------------------------------------------|---------|---------|---------------|
| Net Sales                                    | 423,663 | 424,945 | 0.3           |
| Operating Profit                             | 50,964  | 49,749  | (2.4)         |
| Recurring Profit                             | 61,239  | 57,398  | (6.3)         |
| Net Income attribute to owners of the parent | 37,416  | 38,739  | 3.5           |