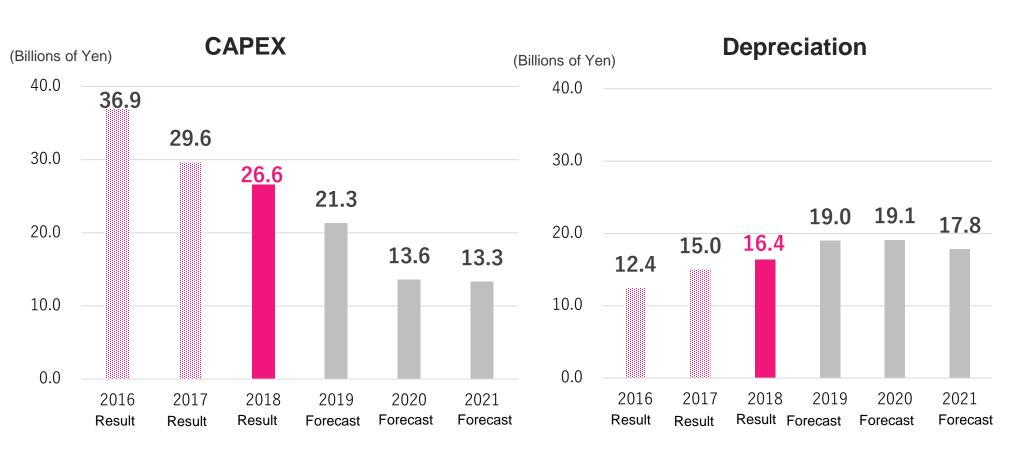

#### **CAPEX** and Depreciation (consolidated)

| FY2018                  | CAPEX | Depreciation |
|-------------------------|-------|--------------|
| (Unit: Billions of Yen) | 26.6  | 16.4         |