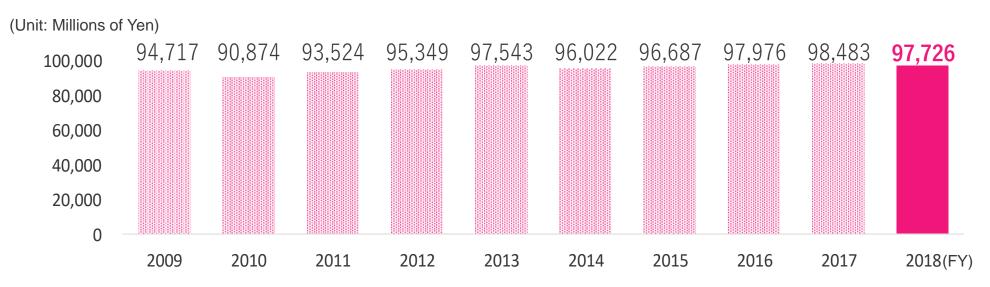

#### **Production Costs (Nippon TV)**

(Unit: Millions of Yen)

| FY2017 | FY2018 | change<br>(%) |
|--------|--------|---------------|
| 98,483 | 97,726 | (0.8)         |

#### **Production Costs**