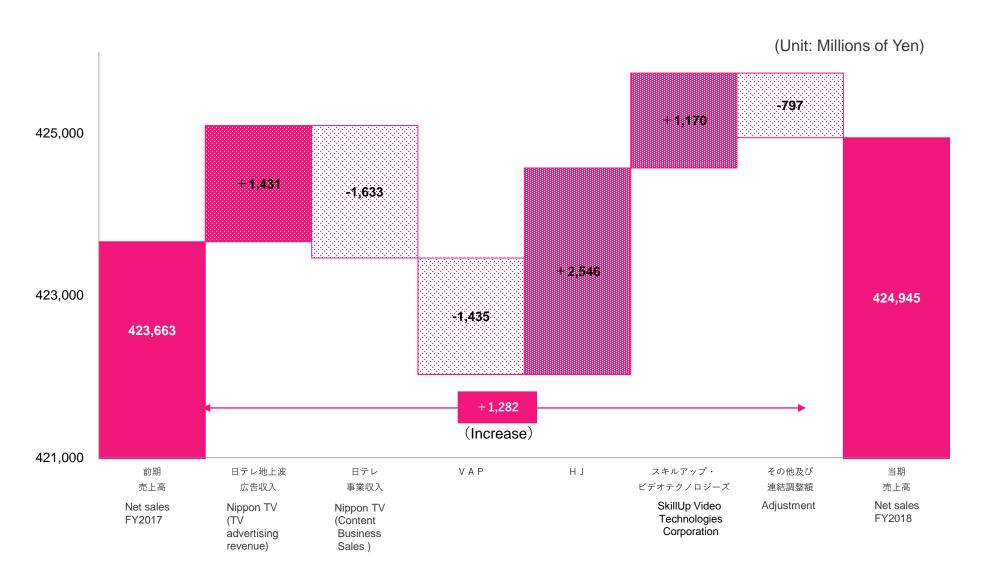

### **Net Sales Year-Over-Year Change Components**

#### **FY2018 Consolidated Financial Results**

(Unit: Millions of Yen)

|                                              | FY2017  | FY2018  | change<br>(%) |
|----------------------------------------------|---------|---------|---------------|
| Net Sales                                    | 423,663 | 424,945 | 0.3           |
| Operating Profit                             | 50,964  | 49,749  | (2.4)         |
| Recurring Profit                             | 61,239  | 57,398  | (6.3)         |
| Net Income attribute to owners of the parent | 37,416  | 38,739  | 3.5           |