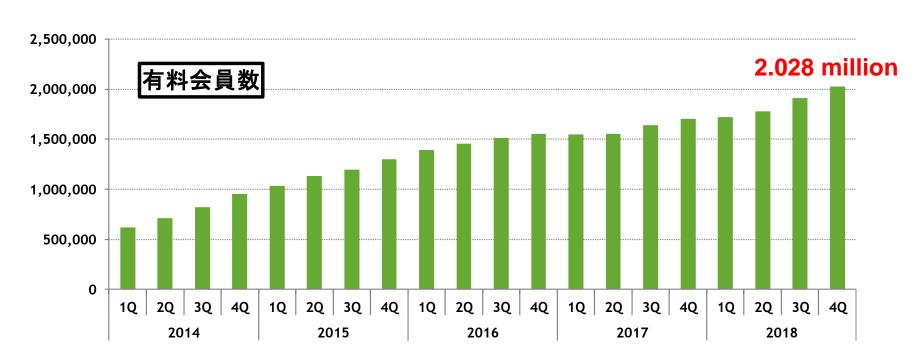

#### Solid broadcasting revenues and increase in content sales

- Robust Time sales offset decline in Spot sales
- · Hulu's paid subscribers at the end of the fiscal year topped 2 million
- Brand new state-of-the-art Bancho Studio at Kojimachi opened;
   international debut on first week as Australian show filmed there

#### **HJ Holdings**

- 110,000 new subscribers in the quarter, reaching over 2.028 million
- 300,000 new subscribers during the year, greatly surpassing the FY2018 goal of 1.8 million
- Successful tie-ups with linear platform Sunday dramas such as "From Today, It's My Turn!" and "Mr. Hiiragi's Homeroom" led to new members
- Hit foreign dramas like "The Walking Dead" and "Wentworth" added members
- Captured viewers' loyalty by offering diverse viewing methods across a wide array of devices