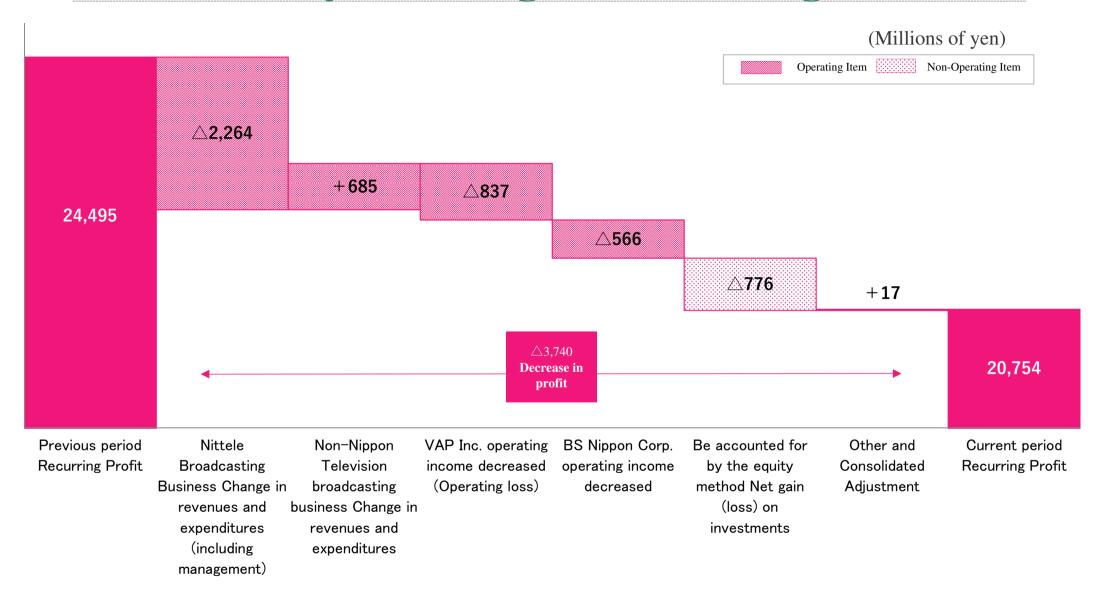

# Summary of Consolidated Financial Results for the First Half of Fiscal 2019

(Millions of yen)

|                                                                                            | FY2018<br>2nd quarter | FY2019<br>2nd quarter | Rate of change<br>(%) |
|--------------------------------------------------------------------------------------------|-----------------------|-----------------------|-----------------------|
| Net Sales                                                                                  | 206,901               | 209,584               | 1.3                   |
| Operating Profit                                                                           | 20,544                | 17,125                | △16.6                 |
| Recurring Profit                                                                           | 24,495                | 20,754                | △15.3                 |
| To the shareholders of<br>the parent company<br>Profit attributable to<br>owners of parent | 17,166                | 13,639                | △20.5                 |

## Year-on-year change in Recurring Profit

Meanwhile, operating profit, recurring profit and net income declined due to a decrease in the broadcasting business balance caused by a decrease in TV advertising revenue, an increase in expenses related to BS4K, and a write-down of VAP Inc.