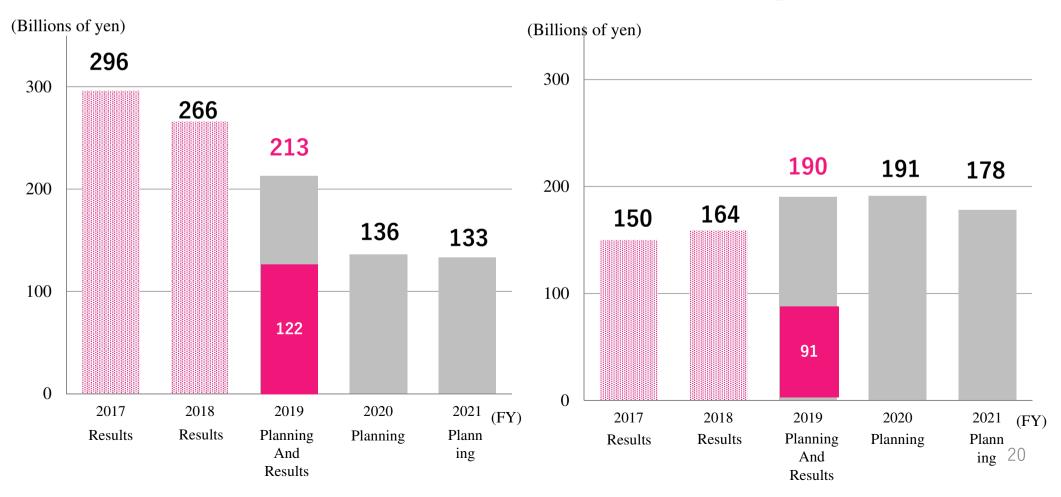

## **CAPEX** and depreciation (consolidated)

| FY2019 2Q<br>(Unit: 100 million yen) | CAPEX amount | Depreciation and amortization |
|--------------------------------------|--------------|-------------------------------|
|                                      | 122          | 91                            |

#### **CAPEX** amount

#### **Depreciation and amortization**