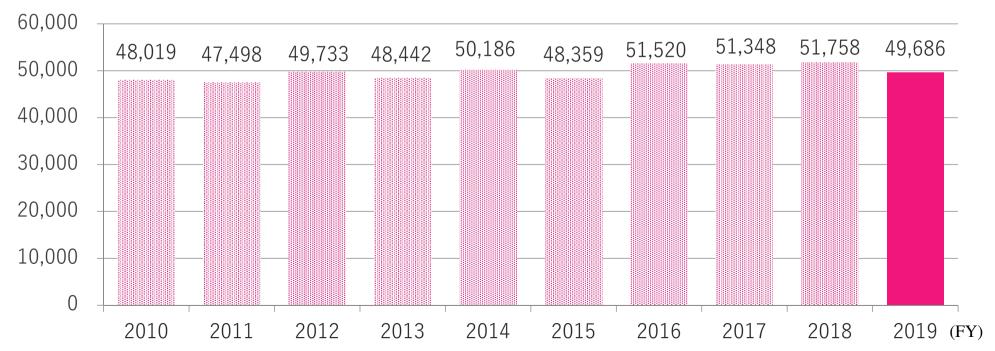

#### **NTV Network Production costs**

(Millions of yen)

| FY2018<br>2nd quarter | FY2019<br>2nd quarter | Rate of change (%) |
|-----------------------|-----------------------|--------------------|
| 51,758                | 49,686                | △4.0               |

#### **Production costs (2Q)**