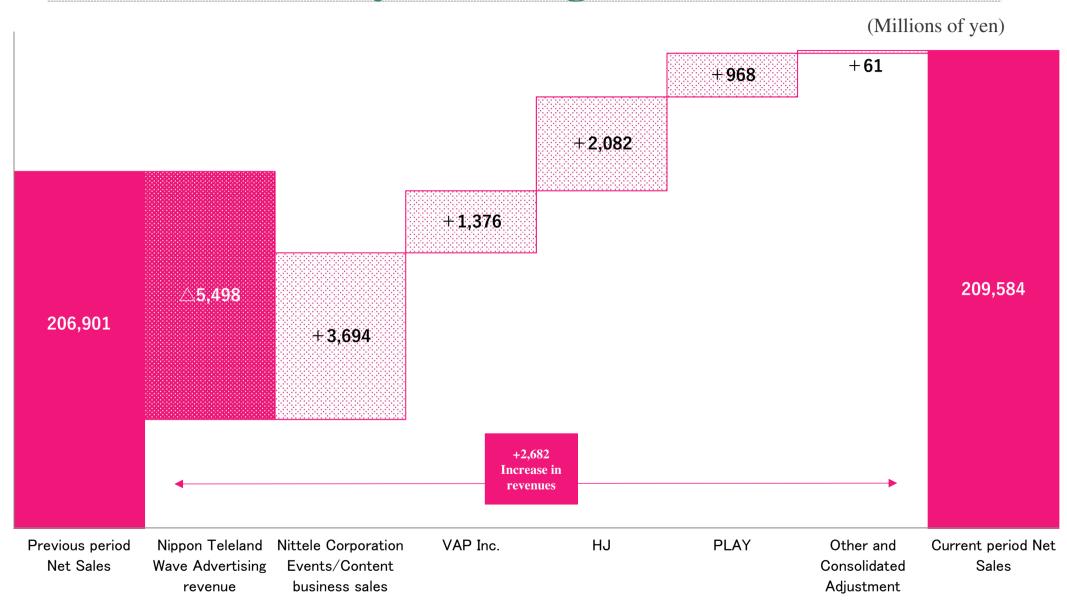

# Summary of Consolidated Financial Results for the First Half of Fiscal 2019

(Millions of yen)

|                                                                                            | FY2018<br>2nd quarter | FY2019<br>2nd quarter | Rate of change<br>(%) |
|--------------------------------------------------------------------------------------------|-----------------------|-----------------------|-----------------------|
| Net Sales                                                                                  | 206,901               | 209,584               | 1.3                   |
| Operating Profit                                                                           | 20,544                | 17,125                | △16.6                 |
| Recurring Profit                                                                           | 24,495                | 20,754                | △15.3                 |
| To the shareholders of<br>the parent company<br>Profit attributable to<br>owners of parent | 17,166                | 13,639                | △20.5                 |

## Year-on-year change in Net Sales

#### **Events/Content Business Sales and Costs**

| (Millions of yen)    |                 | FY2018<br>2Q | FY2019<br>2Q | (Millions of yen)         |         | FY2018<br>2Q | FY2019<br>2Q |
|----------------------|-----------------|--------------|--------------|---------------------------|---------|--------------|--------------|
|                      | Sales           | 5,169        | 5,515        |                           | Sales   | 4,598        | 2,850        |
| BS,CS,CATV,<br>Other | Costs           | 2,645        | 2,828        | Events                    | Costs   | 3,921        | 2,583        |
|                      | Balance         | 2,523        | 2,688        |                           | Balance | 678          | 267          |
|                      | Sales           | 950          | 942          |                           | Sales   | 896          | 1,205        |
| Rights               | Costs           | 635          | 318          | International<br>Business | Costs   | 475          | 377          |
|                      | Balance 314 625 |              | Balance      | 421                       | 828     |              |              |
|                      | Sales           | 4,358        | 4,352        |                           | Sales   | 3,683        | 7,391        |
| Media<br>Commerce    | Costs           | 4,101        | 3,830        | Others                    | Costs   | 3,447        | 5,874        |
|                      | Balance         | 257          | 522          |                           | Balance | 235          | 1,516        |
|                      | Sales           | 2,164        | 3,257        |                           | Sales   | 21,817       | 25,512       |
| Pictures             | Costs           | 1,671        | 3,079        | Total                     | Costs   | 16,895       | 18,888       |
|                      | Balance         | 493          | 178          |                           | Balance | 4,922        | 6,624        |

## Nippon Television Network Operating Revenues

(Millions of yen)

|                               | FY2018<br>2nd quarter | FY2019<br>2nd quarter | Rate of change<br>(%) |
|-------------------------------|-----------------------|-----------------------|-----------------------|
| TV advertising revenue        | 124,560               | 119,061               | △4.4                  |
| Program Sales                 | 5,659                 | 5,649                 | $\triangle 0.2$       |
| Events/Content business sales | 21,817                | 25,512                | 16.9                  |
| Real Estate Business          | 1,072                 | 1,016                 | △5.3                  |
| Total                         | 153,109               | 151,239               | △1.2                  |